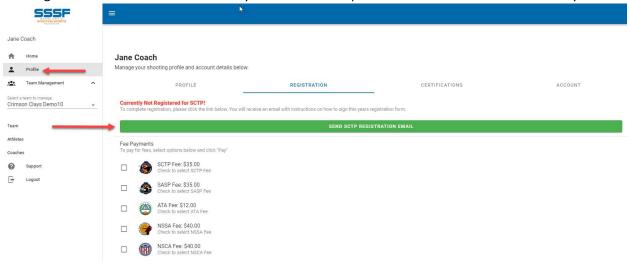

9. Clicking the Complete Registration button will bring the new coach to their account and access to the team details if they were setup as a team admin.

New coaches can self-complete their annual volunteer consent form at this point by going to the registration tab in their profile page and clicking the green Send Registration Email to receive the DocuSign form. Another team admin may also initiate this process as outlined below if necessary.

10. Once the new coach has completed their account, other team admins will see the account has been populated and the annual volunteer consent form can be sent via DocuSign by clicking the link in the red box if the coach has not already self-administered the form.

11. Click the link in the red box and verify the email address is correct. If so, click the green button to Send Signature Request, otherwise edit the email address.

12. Once the request has been sent, the red box will turn yellow and will verify where the request for signature has been sent. You can resend the form by clicking the link in the yellow box.