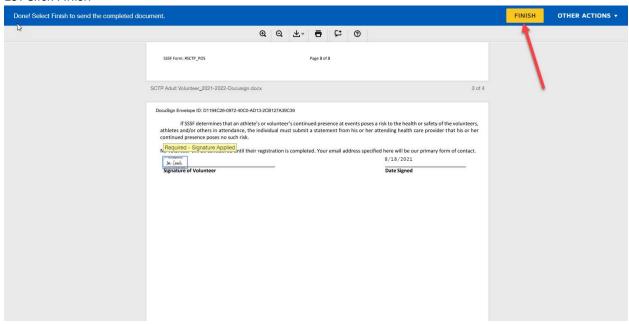

ed the form.



11. Click the link in the red box and verify the email address is correct. If so, click the green button to Send Signature Request, otherwise edit the email address.



12. Once the request has been sent, the red box will turn yellow and will verify where the request for signature has been sent. You can resend the form by clicking the link in the yellow box.



13. The coach should now check their email and should find a new message from SSSF Registration with a subject about DocuSigning their volunteer form.



### 14. Click Review Document to begin



## 15. Agree to electronic records and signatures



#### 16. Click Continue



# 17. Read the entire document then click the Sign button



# 18. Review name and signature then click Adopt and Sign



### 19. Click Finish



#### 20. Click Continue and close the browser



21. Coaches will receive a copy of their signed form as an email



22. Once signing is complete, other team admins will see the date reflected in the team account



| 23. Admin priveleges to the team account can also be granted or revoked at this point by other team admins.                                                              |  |  |
|--------------------------------------------------------------------------------------------------------------------------------------------------------------------------|--|--|
|                                                                                                                                                                          |  |  |
| If you have any quustions please contact <a