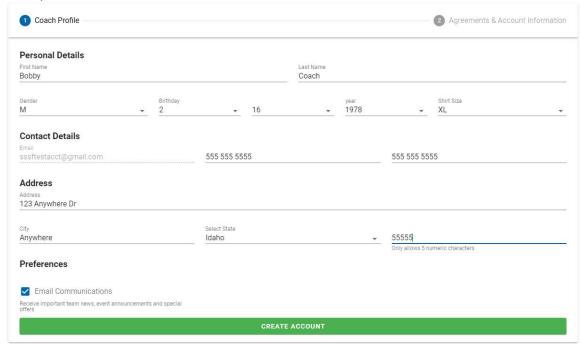

7. The new coach will be taken to a screen to complete their profile. Once all details are complete, click the green Create Account button.

Complete Your Online SSSF Account

8. Next, the new coach will setup their personal account by creating a username, pin, password and by acknowledging and signing. Once finished they should click the green Complete Registration button.

Complete Your Online SSSF Account Ocach Profile 2 Agreements & Account Information **Account Details** 4-Digit PIN Numbe bobbycoach123 Password Confirm Password 13 Read the Agreement Below and Sign in the Appropriate Box: Yes, I acknowledge that I am a Volunteer of the Scholastic Shooting Sports Foundation (SSSF), through which gun clubs, shooting facilities and other organizations committed to the development of young adults can provide these individuals with opportunities to participate in an organized, adult supervised YOUTH DEVELOPMENT PROGRAM utilizing the shooting sports. Yes, I acknowledge that I will review and complete the SSSF Volunteer Position Registration form, read and understand these Guidelines and agree to act within the Guidelines and in the best interests of the SSSF. Furthermore, I understand that my participation in the SSSF as a volunteer does not create any employment, independent contractor, partnership, agency, or any other relationship between myself and the SSSF. The SSSF Volunteer Position Registration form will be sent to you from another team administrator or can be viewed and signed from your account once registration is complete. Bobby Coach COMPLETE REGISTRATION