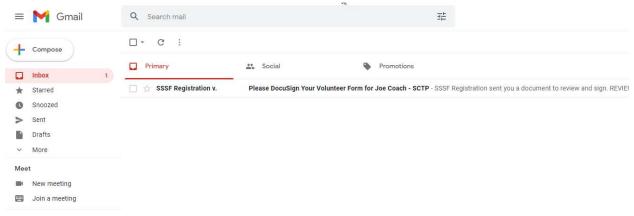

13. The coach should now check their email and should find a new message from SSSF Registration with a subject about DocuSigning their volunteer form.