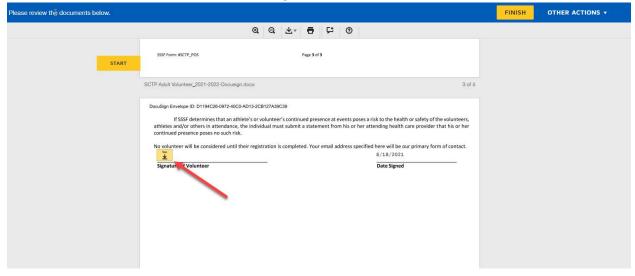

Sign by clicking the link in the red box if the coach has not already self-administered the form.



11. Click the link in the red box and verify the email address is correct. If so, click the green button to Send Signature Request, otherwise edit the email address.



12. Once the request has been sent, the red box will turn yellow and will verify where the request for signature has been sent. You can resend the form by clicking the link in the yellow box.



13. The coach should now check their email and should find a new message from SSSF Registration with a subject about DocuSigning their volunteer form.



### 14. Click Review Document to begin



## 15. Agree to electronic records and signatures



#### 16. Click Continue



# 17. Read the entire document then click the Sign button



# 18. Review name and signature then click Adopt and Sign



### 19. Click Finish



#### 20. Click Continue and close the browser



21. Coaches will receive a copy of their signed form as an email



22. Once signing is complete, other team admins will see the date reflected in the team account



| 23. Admin priveleges to the team account can also be granted or revoked at this point by other team admins.                                                              |  |  |
|--------------------------------------------------------------------------------------------------------------------------------------------------------------------------|--|--|
|