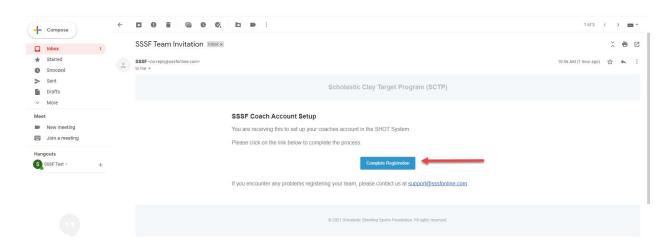

6. Assuming you have invited the coach using a valid email address, the new coach should now check their email for a message from SSSF and a subject line of SSSF Team Invitation. The new coach must click the blue Complete Registration button to complete their profile. Occasionally the email from 'SSSF' will go to the recipients' spam/junk folder.