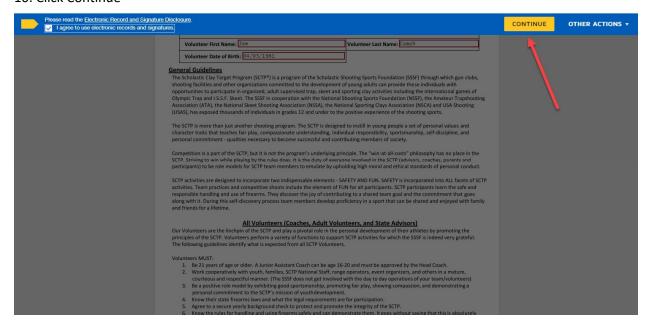

ed and the annual volunteer consent form can be sent via DocuSign by clicking the link in the red box if the coach has not already self-administered the form.



11. Click the link in the red box and verify the email address is correct. If so, click the green button to Send Signature Request, otherwise edit the email address.



12. Once the request has been sent, the red box will turn yellow and will verify where the request for signature has been sent. You can resend the form by clicking the link in the yellow box.



13. The coach should now check their email and should find a new message from SSSF Registration with a subject about DocuSigning their volunteer form.



### 14. Click Review Document to begin



## 15. Agree to electronic records and signatures



#### 16. Click Continue



# 17. Read the entire document then click the Sign button



# 18. Review name and signature then click Adopt and Sign



### 19. Click Finish



#### 20. Click Continue and close the browser



21. Coaches will receive a copy of their signed form as an email



22. Once signing is complete, other team admins will see the date reflected in the team account



| 23. Admin priveleges to the team account can also be granted or revoked at this point by other team admins.                                                              |  |  |
|--------------------------------------------------------------------------------------------------------------------------------------------------------------------------|--|--|
|