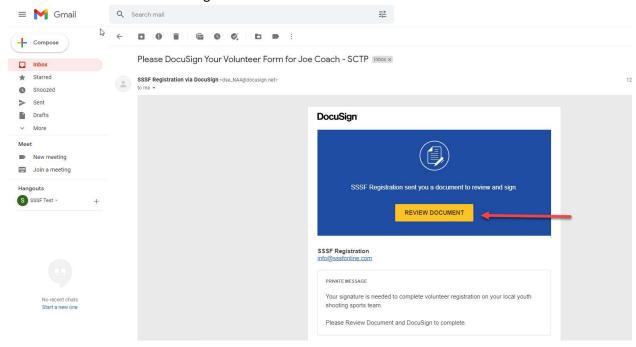

13. The coach should now check their email and should find a new message from SSSF Registration with a subject about DocuSigning their volunteer form.

### 14. Click Review Document to begin