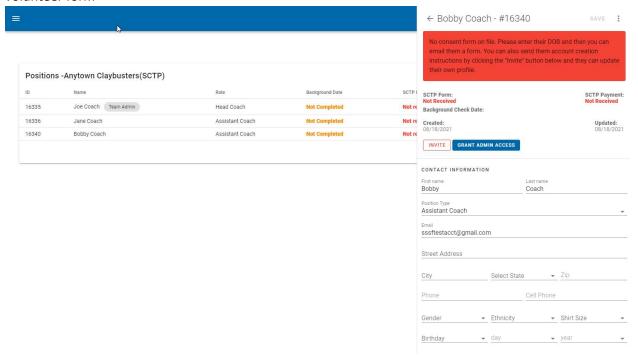

5. From here, you can grant the new coach administrative access or resend the invitation to complete profile. Once a valid DOB is provided you can also send a request to complete the annual volunteer form

10. Once the new coach has completed their account, other team admins will see the account has been populated and the annual volunteer consent form can be sent via DocuSign by clicking the link in the red box if the coach has not already self-administered the form.