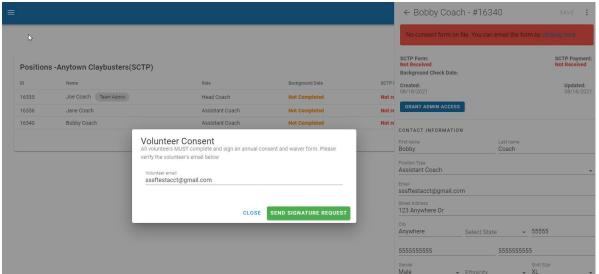

11. Click the link in the red box and verify the email address is correct. If so, click the green button to Send Signature Request, otherwise edit the email address.

12. Once the request has been sent, the red box will turn yellow and will verify where the request for signature has been sent. You can resend the form by clicking the link in the yellow box.