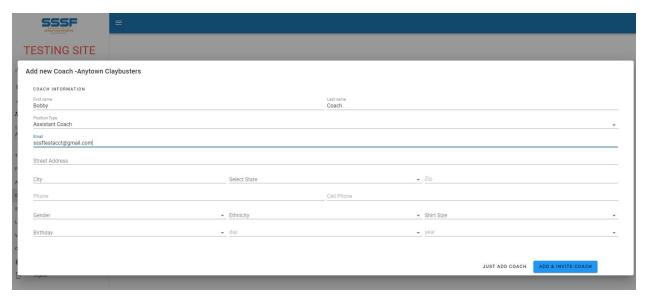

3. Select the coaches tab from your Team Management menu. From there click on the existing coach you want to send a form for OR click the Add Position button to add a new coach.

4. To add and invite a coach, you will need to know the coach's first name, last name, position type (head coach, assistant coach or adult volunteer) and the coach's email address. If you don't know the email address you can just add the coach but we recommend inviting the coach so the profile can be completed immediately.

5. From here, you can grant the new coach administrative access or resend the invitation to complete profile. Once a valid DOB is provided you can also send a request to complete the annual volunteer form