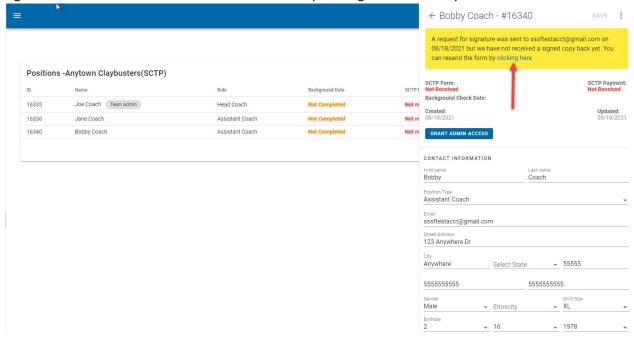

11. Click the link in the red box and verify the email address is correct. If so, click the green button to Send Signature Request, otherwise edit the email address.

12. Once the request has been sent, the red box will turn yellow and will verify where the request for signature has been sent. You can resend the form by clicking the link in the yellow box.

13. The coach should now check their email and should find a new message from SSSF Registration with a subject about DocuSigning their volunteer form.