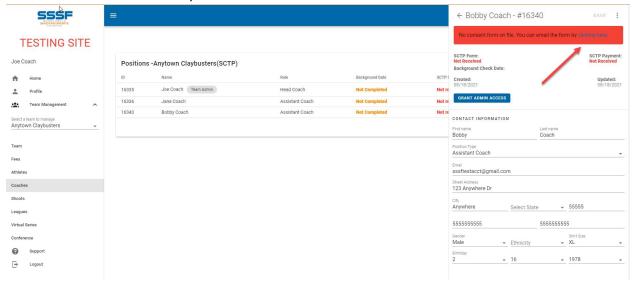

10. Once the new coach has completed their account, other team admins will see the account has been populated and the annual volunteer consent form can be sent via DocuSign by clicking the link in the red box if the coach has not already self-administered the form.

11. Click the link in the red box and verify the email address is correct. If so, click the green button to Send Signature Request, otherwise edit the email address.

12. Once the request has been sent, the red box will turn yellow and will verify where the request for signature has been sent. You can resend the form by clicking the link in the yellow box.