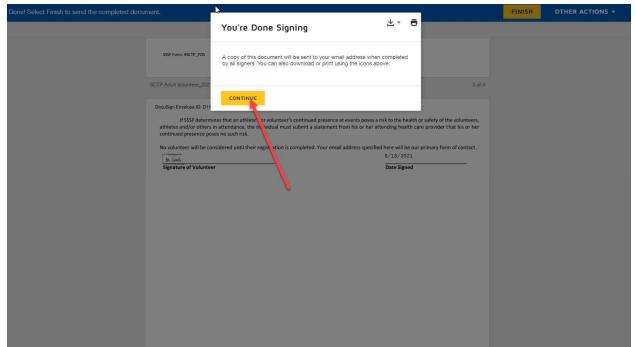

#### 20. Click Continue and close the browser

21. Coaches will receive a copy of their signed form as an email

22. Once signing is complete, other team admins will see the date reflected in the team account