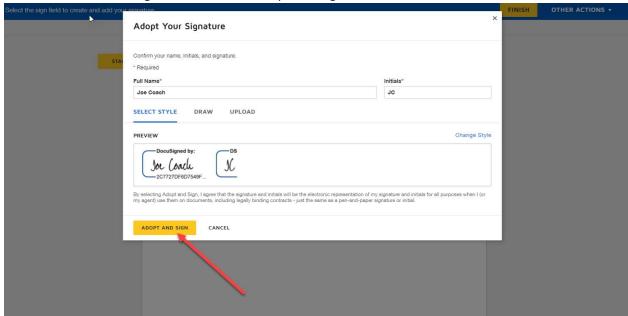

already self-administered the form.



11. Click the link in the red box and verify the email address is correct. If so, click the green button to Send Signature Request, otherwise edit the email address.



12. Once the request has been sent, the red box will turn yellow and will verify where the request for signature has been sent. You can resend the form by clicking the link in the yellow box.



13. The coach should now check their email and should find a new message from SSSF Registration with a subject about DocuSigning their volunteer form.



### 14. Click Review Document to begin



## 15. Agree to electronic records and signatures



#### 16. Click Continue



# 17. Read the entire document then click the Sign button



# 18. Review name and signature then click Adopt and Sign



### 19. Click Finish



#### 20. Click Continue and close the browser



21. Coaches will receive a copy of their signed form as an email



22. Once signing is complete, other team admins will see the date reflected in the team account



| 23. Admin priveleges to the team account can also be granted or revoked at this point by other team admins.                                                              |  |  |
|--------------------------------------------------------------------------------------------------------------------------------------------------------------------------|--|--|
|                                                                                                                                                                          |  |  |
| If you have any quu