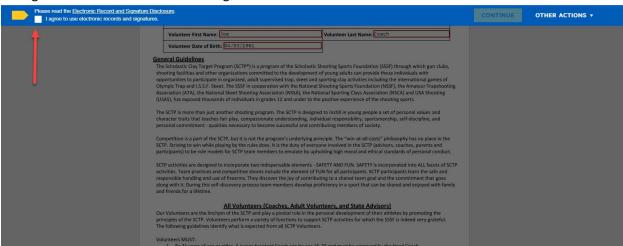

he account has been populated and the annual volunteer consent form can be sent via DocuSign by clicking the link in the red box if the coach has not already self-administered the form.



11. Click the link in the red box and verify the email address is correct. If so, click the green button to Send Signature Request, otherwise edit the email address.



12. Once the request has been sent, the red box will turn yellow and will verify where the request for signature has been sent. You can resend the form by clicking the link in the yellow box.



13. The coach should now check their email and should find a new message from SSSF Registration with a subject about DocuSigning their volunteer form.



### 14. Click Review Document to begin



## 15. Agree to electronic records and signatures



#### 16. Click Continue



# 17. Read the entire document then click the Sign button



# 18. Review name and signature then click Adopt and Sign



### 19. Click Finish



#### 20. Click Continue and close the browser



21. Coaches will receive a copy of their signed form as an email



22. Once signing is complete, other team admins will see the date reflected in the team account



| 23. Admin priveleges to the team account can also be granted or revoked at this point by other team admins.                                                              |  |  |
|--------------------------------------------------------------------------------------------------------------------------------------------------------------------------|--|--|
|