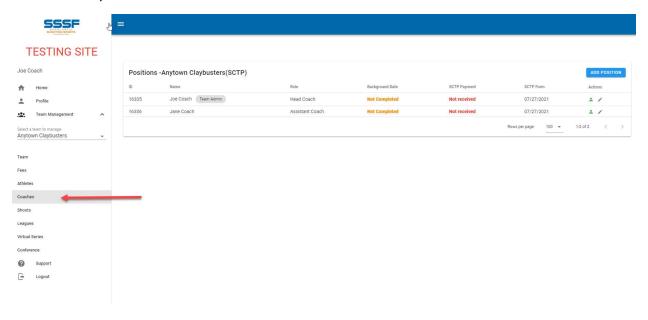

3. Select the coaches tab from your Team Management menu. From there click on the existing coach you want to send a form for OR click the Add Position button to add a new coach.

4. To add and invite a coach, you will need to know the coach's first name, last name, position type (head coach, assistant coach or adult volunteer) and the coach's email address. If you don't know the email address you can just add the coach but we recommend inviting the coach so the profile can be completed immediately.