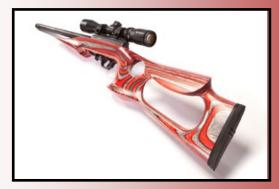

SMITH & WESSON M&P9 (2 Winners)

VOLQUARTSEN Ultralite (1 Winner)

DRAWING DATE: JULY 15 AT THE SASP NATIONALS AT THE CARDINAL CENTER IN MARENGO, OHIO

\*Winner need not be present to win\*